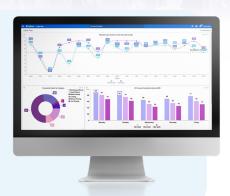

# **Rebus Labor Management System**

#### The future of labor management is smart

Rebus Labor Management System is the only LMS that's actually easy to implement and even easier to use. Our solution leverages historical data to create smarter performance tracking across the life of the system without complex and costly projects.