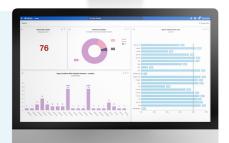

### **Rebus Warehouse Visibility**

#### Visibility starts with the warehouse

Rebus Warehouse Visibility is the only solution that gives visibility into the heart of the supply chain – the warehouse. It enables teams to see and react to activities happening in the warehouse when they happen, across distribution centers and WMS solutions.